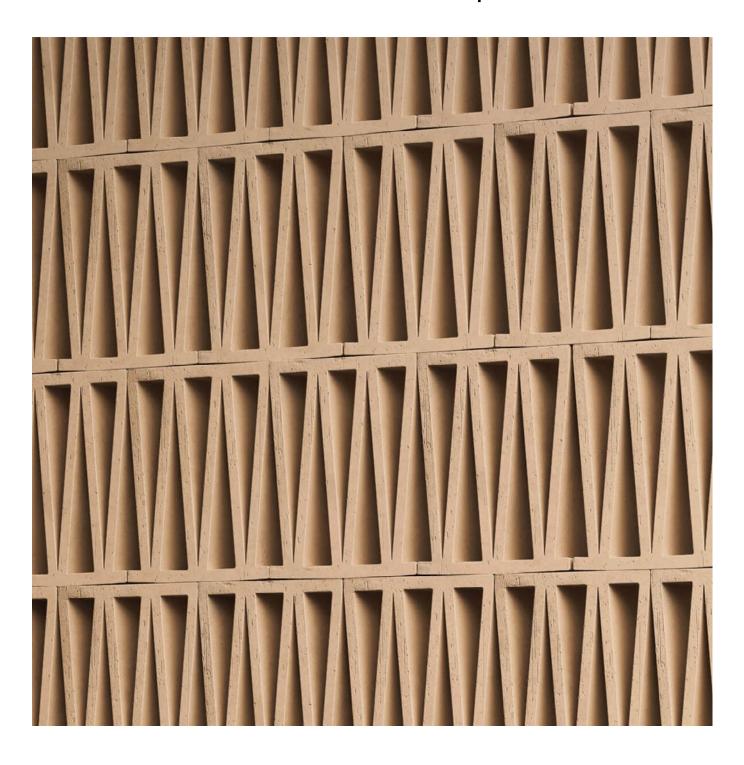

## General information

| collection           | Celosia                                                                                                                                                                                                                                                                                                                                                                                                                                                                                                                                                                                                                                                                                                                                                                                                                                                                                                                                                                                                                                    |
|----------------------|--------------------------------------------------------------------------------------------------------------------------------------------------------------------------------------------------------------------------------------------------------------------------------------------------------------------------------------------------------------------------------------------------------------------------------------------------------------------------------------------------------------------------------------------------------------------------------------------------------------------------------------------------------------------------------------------------------------------------------------------------------------------------------------------------------------------------------------------------------------------------------------------------------------------------------------------------------------------------------------------------------------------------------------------|
| design               | Patricia Urquiola, 2018                                                                                                                                                                                                                                                                                                                                                                                                                                                                                                                                                                                                                                                                                                                                                                                                                                                                                                                                                                                                                    |
| production           | Artisanal                                                                                                                                                                                                                                                                                                                                                                                                                                                                                                                                                                                                                                                                                                                                                                                                                                                                                                                                                                                                                                  |
| material             | Extruded terracotta                                                                                                                                                                                                                                                                                                                                                                                                                                                                                                                                                                                                                                                                                                                                                                                                                                                                                                                                                                                                                        |
| nominal sizes        | 20,5·26,5·10 cm (8"·10"·4")                                                                                                                                                                                                                                                                                                                                                                                                                                                                                                                                                                                                                                                                                                                                                                                                                                                                                                                                                                                                                |
| specification        | <ul> <li>Artisanal extruded partition elements, 10cm thick.</li> <li>This product is suitable for both residential and commercial areas, to be installed in walls with a maximum height of 4mt. These elements must in any case comply with the technical standards of construction regulation, applicable in the country where they are installed. For the Italian national territory, in particular, they should comply with standard NTC 2018 DECRETO MIN 27/01.</li> <li>In order to achieve an optimal aesthetic outcome we advise to install Celosia using our wooden profile. The profile is painted and suitable for outdoor use. A top profile with removable sides is provided for ceiling fixing.</li> <li>As complementary pieces Mutina provide the Mutina sealant, EC 1 plus for VOC emissions.</li> <li>For installation process see the installation video available on www.mutina.it</li> <li>The product is suitable for indoor and outdoor areas complying with UNI EN 772-22 marked "F1-moderate exposure".</li> </ul> |
| complementary pieces | Linear profile 300, top profile 300.                                                                                                                                                                                                                                                                                                                                                                                                                                                                                                                                                                                                                                                                                                                                                                                                                                                                                                                                                                                                       |
| awards               | Interior Design's Best of Year 2018<br>German Design Awards 2020                                                                                                                                                                                                                                                                                                                                                                                                                                                                                                                                                                                                                                                                                                                                                                                                                                                                                                                                                                           |
| category             | UNI 11128/2004                                                                                                                                                                                                                                                                                                                                                                                                                                                                                                                                                                                                                                                                                                                                                                                                                                                                                                                                                                                                                             |