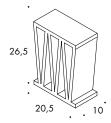

## General information

| collection           | Celosia                                                                                                                                                                                                                                                                                                                                                                                                                                                                                                                                                                                                                                                                                                                                                                                                                                                                                                                                                                                                                                    |
|----------------------|--------------------------------------------------------------------------------------------------------------------------------------------------------------------------------------------------------------------------------------------------------------------------------------------------------------------------------------------------------------------------------------------------------------------------------------------------------------------------------------------------------------------------------------------------------------------------------------------------------------------------------------------------------------------------------------------------------------------------------------------------------------------------------------------------------------------------------------------------------------------------------------------------------------------------------------------------------------------------------------------------------------------------------------------|
| design               | Patricia Urquiola, 2018                                                                                                                                                                                                                                                                                                                                                                                                                                                                                                                                                                                                                                                                                                                                                                                                                                                                                                                                                                                                                    |
| production           | Artisanal                                                                                                                                                                                                                                                                                                                                                                                                                                                                                                                                                                                                                                                                                                                                                                                                                                                                                                                                                                                                                                  |
| material             | Extruded terracotta                                                                                                                                                                                                                                                                                                                                                                                                                                                                                                                                                                                                                                                                                                                                                                                                                                                                                                                                                                                                                        |
| nominal sizes        | 20,5·26,5·10 cm (8"·10"·4")                                                                                                                                                                                                                                                                                                                                                                                                                                                                                                                                                                                                                                                                                                                                                                                                                                                                                                                                                                                                                |
| specification        | <ul> <li>Artisanal extruded partition elements, 10cm thick.</li> <li>This product is suitable for both residential and commercial areas, to be installed in walls with a maximum height of 4mt. These elements must in any case comply with the technical standards of construction regulation, applicable in the country where they are installed. For the Italian national territory, in particular, they should comply with standard NTC 2018 DECRETO MIN 27/01.</li> <li>In order to achieve an optimal aesthetic outcome we advise to install Celosia using our wooden profile. The profile is painted and suitable for outdoor use. A top profile with removable sides is provided for ceiling fixing.</li> <li>As complementary pieces Mutina provide the Mutina sealant, EC 1 plus for VOC emissions.</li> <li>For installation process see the installation video available on www.mutina.it</li> <li>The product is suitable for indoor and outdoor areas complying with UNI EN 772-22 marked "F1-moderate exposure".</li> </ul> |
| complementary pieces | Linear profile 300, top profile 300.                                                                                                                                                                                                                                                                                                                                                                                                                                                                                                                                                                                                                                                                                                                                                                                                                                                                                                                                                                                                       |
| awards               | Interior Design's Best of Year 2018<br>German Design Awards 2020                                                                                                                                                                                                                                                                                                                                                                                                                                                                                                                                                                                                                                                                                                                                                                                                                                                                                                                                                                           |
| category             | UNI 11128/2004                                                                                                                                                                                                                                                                                                                                                                                                                                                                                                                                                                                                                                                                                                                                                                                                                                                                                                                                                                                                                             |

20,5·26,5·10 cm 8"·10"·4"

complementary pieces

Linear painted willow profile (also suitable for outdoor use).

Top painted willow profile (also suitable for outdoor use) with one shaped end to make clamping easier.