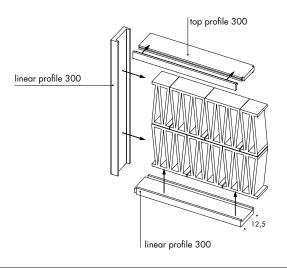

## General information

| collection           | Celosia                                                                                                                                                                                                                                                                                                                                                                                                                                                                                                                                                                                                                                                                                                                                                                                                                                                                                                                                                                                                                                    |
|----------------------|--------------------------------------------------------------------------------------------------------------------------------------------------------------------------------------------------------------------------------------------------------------------------------------------------------------------------------------------------------------------------------------------------------------------------------------------------------------------------------------------------------------------------------------------------------------------------------------------------------------------------------------------------------------------------------------------------------------------------------------------------------------------------------------------------------------------------------------------------------------------------------------------------------------------------------------------------------------------------------------------------------------------------------------------|
| design               | Patricia Urquiola, 2018                                                                                                                                                                                                                                                                                                                                                                                                                                                                                                                                                                                                                                                                                                                                                                                                                                                                                                                                                                                                                    |
| production           | Artisanal                                                                                                                                                                                                                                                                                                                                                                                                                                                                                                                                                                                                                                                                                                                                                                                                                                                                                                                                                                                                                                  |
| material             | Extruded terracotta                                                                                                                                                                                                                                                                                                                                                                                                                                                                                                                                                                                                                                                                                                                                                                                                                                                                                                                                                                                                                        |
| nominal sizes        | 20,5·26,5·10 cm (8"·10"·4")                                                                                                                                                                                                                                                                                                                                                                                                                                                                                                                                                                                                                                                                                                                                                                                                                                                                                                                                                                                                                |
| specification        | <ul> <li>Artisanal extruded partition elements, 10cm thick.</li> <li>This product is suitable for both residential and commercial areas, to be installed in walls with a maximum height of 4mt. These elements must in any case comply with the technical standards of construction regulation, applicable in the country where they are installed. For the Italian national territory, in particular, they should comply with standard NTC 2018 DECRETO MIN 27/01.</li> <li>In order to achieve an optimal aesthetic outcome we advise to install Celosia using our wooden profile. The profile is painted and suitable for outdoor use. A top profile with removable sides is provided for ceiling fixing.</li> <li>As complementary pieces Mutina provide the Mutina sealant, EC 1 plus for VOC emissions.</li> <li>For installation process see the installation video available on www.mutina.it</li> <li>The product is suitable for indoor and outdoor areas complying with UNI EN 772-22 marked "F1-moderate exposure".</li> </ul> |
| complementary pieces | Linear profile 300, top profile 300.                                                                                                                                                                                                                                                                                                                                                                                                                                                                                                                                                                                                                                                                                                                                                                                                                                                                                                                                                                                                       |
| awards               | Interior Design's Best of Year 2018<br>German Design Awards 2020                                                                                                                                                                                                                                                                                                                                                                                                                                                                                                                                                                                                                                                                                                                                                                                                                                                                                                                                                                           |
| category             | UNI 11128/2004                                                                                                                                                                                                                                                                                                                                                                                                                                                                                                                                                                                                                                                                                                                                                                                                                                                                                                                                                                                                                             |

20,5·26,5·10 cm 8"·10"·4"

complementary pieces

Linear painted willow profile (also suitable for outdoor use).

Top painted willow profile (also suitable for outdoor use) with one shaped end to make clamping easier.