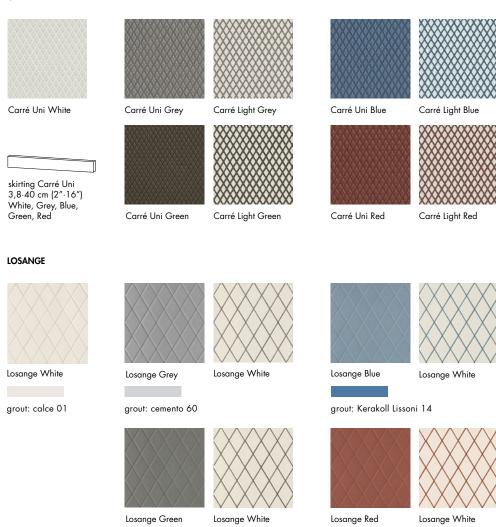

# **Mutina**

# Rombini <sup>by</sup> Ronan & Erwan Bouroullec



Carré Losange Triangle



#### Colors

#### CARRÉ



grout: piombo 53

grout: Kerakoll Lissoni 35

#### General information

| collection           | Rombini