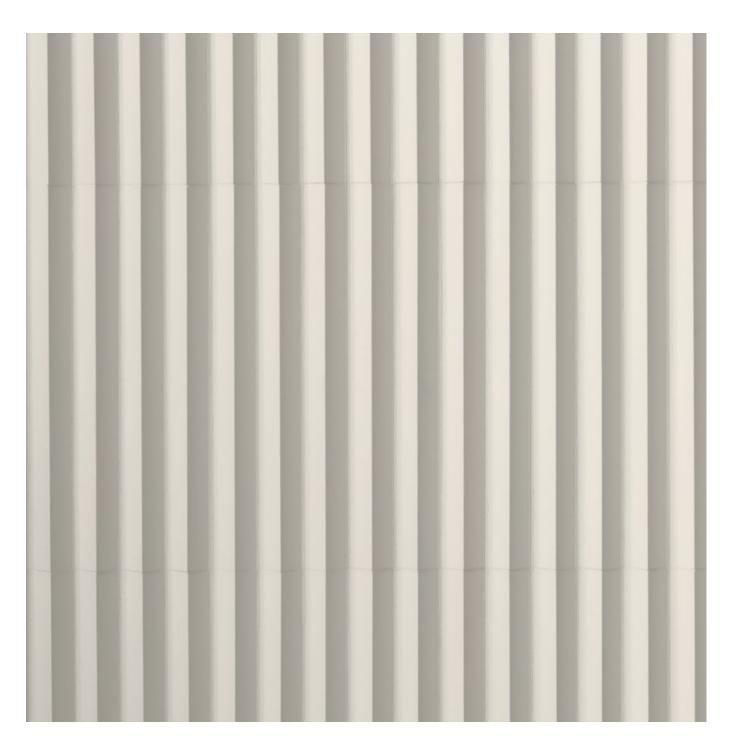

#### General information

| collection           | Rombini                                                                                                                                                                                                                                                                                                                                                                                                                                                                                                                                                                                                                                                                                                                                                                                                                                                                                                                                                                                                                                                                                                                                                                                                                                                                                                                                                                                                                                                                                                                                                                                                                                                                                                                                                                                                                                                                                                    |
|----------------------|------------------------------------------------------------------------------------------------------------------------------------------------------------------------------------------------------------------------------------------------------------------------------------------------------------------------------------------------------------------------------------------------------------------------------------------------------------------------------------------------------------------------------------------------------------------------------------------------------------------------------------------------------------------------------------------------------------------------------------------------------------------------------------------------------------------------------------------------------------------------------------------------------------------------------------------------------------------------------------------------------------------------------------------------------------------------------------------------------------------------------------------------------------------------------------------------------------------------------------------------------------------------------------------------------------------------------------------------------------------------------------------------------------------------------------------------------------------------------------------------------------------------------------------------------------------------------------------------------------------------------------------------------------------------------------------------------------------------------------------------------------------------------------------------------------------------------------------------------------------------------------------------------------|
| design               | Ronan & Erwan Bouroullec, 2015                                                                                                                                                                                                                                                                                                                                                                                                                                                                                                                                                                                                                                                                                                                                                                                                                                                                                                                                                                                                                                                                                                                                                                                                                                                                                                                                                                                                                                                                                                                                                                                                                                                                                                                                                                                                                                                                             |
| production           | Industrial + Artisanal                                                                                                                                                                                                                                                                                                                                                                                                                                                                                                                                                                                                                                                                                                                                                                                                                                                                                                                                                                                                                                                                                                                                                                                                                                                                                                                                                                                                                                                                                                                                                                                                                                                                                                                                                                                                                                                                                     |
| material             | CARRÉ: glazed porcelain stoneware.<br>LOSANGE: double charge porcelain.<br>TRIANGLE: glazed pressed body.                                                                                                                                                                                                                                                                                                                                                                                                                                                                                                                                                                                                                                                                                                                                                                                                                                                                                                                                                                                                                                                                                                                                                                                                                                                                                                                                                                                                                                                                                                                                                                                                                                                                                                                                                                                                  |
| features             | CARRÉ: squared and rectified slabs each one exactly the same as the others                                                                                                                                                                                                                                                                                                                                                                                                                                                                                                                                                                                                                                                                                                                                                                                                                                                                                                                                                                                                                                                                                                                                                                                                                                                                                                                                                                                                                                                                                                                                                                                                                                                                                                                                                                                                                                 |
| thickness            | CARRÉ: 11 mm TRIANGLE: 22 mm LOSANGE: 4,7 mm                                                                                                                                                                                                                                                                                                                                                                                                                                                                                                                                                                                                                                                                                                                                                                                                                                                                                                                                                                                                                                                                                                                                                                                                                                                                                                                                                                                                                                                                                                                                                                                                                                                                                                                                                                                                                                                               |
| nominal sizes        | CARRÉ: 40-40 cm (16"·16") TRIANGLE SMALL: 5 pcs 31,5·3,5·2,2 cm (12"·1"·1"), on net 18,6·31,5 cm (7"·12") TRIANGLE LARGE: 3 pcs 31,5·6·2,2 cm (12"·2"·1"), on net 18,6·31,5 cm (7"·12") LOSANGE: 27,5·25,7 cm (11"·10")                                                                                                                                                                                                                                                                                                                                                                                                                                                                                                                                                                                                                                                                                                                                                                                                                                                                                                                                                                                                                                                                                                                                                                                                                                                                                                                                                                                                                                                                                                                                                                                                                                                                                    |
| specification        | CARRÉ:  - 2 engraved textures: Uni and Light  - 1 base color on Uni texture  - 4 color families. Each families is composed of solid color on Uni texture and bicolor version on Light texture  - Uni and Light version match each other on the same color  Carré, 40x40 rectified slabs in glazed porcelain stoneware, are produced on a mould made of many little embossing diamonds on a matt surface which gives a strong ceramic identity to the collection. Carré is available in two versions: Uni, where colour is evenly distributed throughout the whole slab, and Light, where colour is used to underline the white diamonds outlines.  LOSANGE:  - 4 base color Grey, Blue, Green and Red  - 4 tone sur tone grout  - 1 base color White  - 1 tone sur tone grout + 4 grouts matching the 4 base colors  With Losange, the shape of the rhombus becomes bigger and turns into a chip of a mosaic. Made of double charge porcelain stoneware, each piece is installed on 27,5x25,7 cm sheets. The chromatic range results to be deep and intense, thanks to the matt surface which gives a natural character to the product. Even in this case the element is available in two versions, through the usage of matching or with contrasting grout, for a stronger vibration.  TRIANGLE:  - 2 shapes: Small and Large  - 5 colors  Complementary Pieces:  - Terminal Small and Large in 5 colors  In Triangle, the shape of the rhombus is interpreted in its three-dimensional shape, in order to create games of lights and shadow on the surface: the elements, made in large and Small versions, seem to arise from the floor and to carry on the wall covering.  - The Triangle's shape is obtained by pressing in special-made 3D mould, then glazed, cut and assembled on net.  - Being assembled on a net (like a mosaic) Triangle can be used also on concove or convex curved surfaces. |
| complementary pieces | LOSANGE: Raccordo<br>TRIANGLE: Terminal Small and Large in 5 colors, "Listello" in 5 colors                                                                                                                                                                                                                                                                                                                                                                                                                                                                                                                                                                                                                                                                                                                                                                                                                                                                                                                                                                                                                                                                                                                                                                                                                                                                                                                                                                                                                                                                                                                                                                                                                                                                                                                                                                                                                |
| awards               | Archiproducts Design Award 2016                                                                                                                                                                                                                                                                                                                                                                                                                                                                                                                                                                                                                                                                                                                                                                                                                                                                                                                                                                                                                                                                                                                                                                                                                                                                                                                                                                                                                                                                                                                                                                                                                                                                                                                                                                                                                                                                            |
| patents              | Registered design n° 002889055-0019/0024 - date of registration 03/12/2015                                                                                                                                                                                                                                                                                                                                                                                                                                                                                                                                                                                                                                                                                                                                                                                                                                                                                                                                                                                                                                                                                                                                                                                                                                                                                                                                                                                                                                                                                                                                                                                                                                                                                                                                                                                                                                 |
| category             | Carré UNI EN 14411 App G (BIA group) GL<br>Losange UNI EN 14411 App G (BIA group) UGL<br>Triangle UNI EN 14411 App J (BIIA group) GL                                                                                                                                                                                                                                                                                                                                                                                                                                                                                                                                                                                                                                                                                                                                                                                                                                                                                                                                                                                                                                                                                                                                                                                                                                                                                                                                                                                                                                                                                                                                                                                                                                                                                                                                                                       |