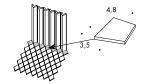

3,5·4,8 cm 2"·2" Chips of mosaics with particular sizes to be used as a connector between Losange and Triangle Small. Product sold in bulk. Available in all colours of the collection.

Terminal Small/Large