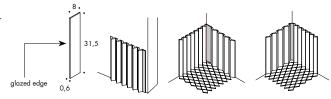

Listello di chiusura

8· 31,5· 0,6 cm 3"· 12"·1" Listello with a glazed edge to be used in the corner as wall closure or as a connector between Triangle (Small and Large) and Losange. Available in all colours of the collection