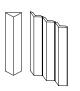

CARRÉ

LOSANGE

TRANGLE SMALL

5 pcs 31,5·3,5·2,2 cm 12"·1"·1" on net 18,6·31,5 cm 7"·12"

TRANGLE LARGE

3 pcs 31,5·6·2,2 cm 12"·2"·1" on net 18,6·31,5 cm 7"·12"

complementary pieces

Raccordo Losange - Triangle Small

Small:  $25.7 \cdot$  H 1,5 · 2,8 cm  $10'' \cdot$  H 1" · 2" Large:  $24.6 \cdot$  H 1,5 · 2,8 cm  $10'' \cdot$  H 1" · 2" Closing piece available in all colours of the collection. 1 piece of Terminal Small is modular with 7 pieces of Triangle Small. 1 piece of Terminal Large is modular with 4 pieces of Triangle Large.