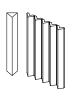

CARRÉ

LOSANGE

TRANGLE SMALL

5 pcs 31,5·3,5·2,2 cm 12"·1"·1" on net 18,6·31,5 cm 7"·12"

TRANGLE LARGE

3 pcs 31,5·6·2,2 cm 12"·2"·1" on net 18,6·31,5 cm 7"·12"

complementary pieces

Raccordo Losange - Triangle Small

Small:  $25.7 \cdot$  H 1,5 · 2,8 cm  $10'' \cdot$  H 1" · 2" Large:  $24.6 \cdot$  H 1,5 · 2,8 cm  $10'' \cdot$  H 1" · 2" Closing piece available in all colours of the collection. 1 piece of Terminal Small is modular with 7 pieces of Triangle Small. 1 piece of Terminal Large is modular with 4 pieces of Triangle Large.