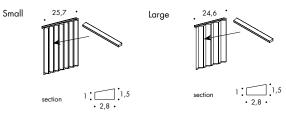

Small:  $25.7 \cdot$  H 1,5 · 2,8 cm  $10'' \cdot$  H 1" · 2" Large:  $24.6 \cdot$  H 1,5 · 2,8 cm  $10'' \cdot$  H 1" · 2" Closing piece available in all colours of the collection. 1 piece of Terminal Small is modular with 7 pieces of Triangle Small. 1 piece of Terminal Large is modular with 4 pieces of Triangle Large.