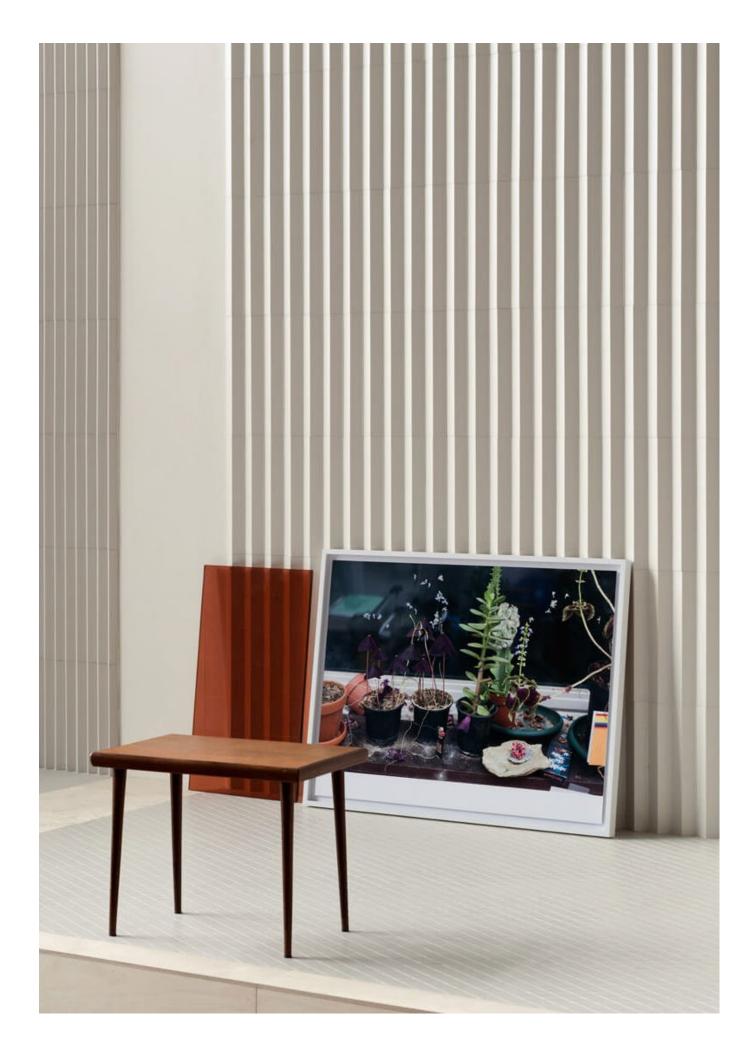

#### General information

| collection           | Rombini                                                                                                                                                                                                                                                                                                                                                                                                                                                                                                                                                                                                                                                                                                                                                                                                                                                                                                                                                                                                                                                                                                                                                                                                                                                                                                                                                                                                                                                                                                                                                                                                                                                                                                                                                                                                                                                                                                    |
|----------------------|------------------------------------------------------------------------------------------------------------------------------------------------------------------------------------------------------------------------------------------------------------------------------------------------------------------------------------------------------------------------------------------------------------------------------------------------------------------------------------------------------------------------------------------------------------------------------------------------------------------------------------------------------------------------------------------------------------------------------------------------------------------------------------------------------------------------------------------------------------------------------------------------------------------------------------------------------------------------------------------------------------------------------------------------------------------------------------------------------------------------------------------------------------------------------------------------------------------------------------------------------------------------------------------------------------------------------------------------------------------------------------------------------------------------------------------------------------------------------------------------------------------------------------------------------------------------------------------------------------------------------------------------------------------------------------------------------------------------------------------------------------------------------------------------------------------------------------------------------------------------------------------------------------|
| design               | Ronan & Erwan Bouroullec, 2015                                                                                                                                                                                                                                                                                                                                                                                                                                                                                                                                                                                                                                                                                                                                                                                                                                                                                                                                                                                                                                                                                                                                                                                                                                                                                                                                                                                                                                                                                                                                                                                                                                                                                                                                                                                                                                                                             |
| production           | Industrial + Artisanal                                                                                                                                                                                                                                                                                                                                                                                                                                                                                                                                                                                                                                                                                                                                                                                                                                                                                                                                                                                                                                                                                                                                                                                                                                                                                                                                                                                                                                                                                                                                                                                                                                                                                                                                                                                                                                                                                     |
| material             | CARRÉ: glazed porcelain stoneware.<br>LOSANGE: double charge porcelain.<br>TRIANGLE: glazed pressed body.                                                                                                                                                                                                                                                                                                                                                                                                                                                                                                                                                                                                                                                                                                                                                                                                                                                                                                                                                                                                                                                                                                                                                                                                                                                                                                                                                                                                                                                                                                                                                                                                                                                                                                                                                                                                  |
| features             | CARRÉ: squared and rectified slabs each one exactly the same as the others                                                                                                                                                                                                                                                                                                                                                                                                                                                                                                                                                                                                                                                                                                                                                                                                                                                                                                                                                                                                                                                                                                                                                                                                                                                                                                                                                                                                                                                                                                                                                                                                                                                                                                                                                                                                                                 |
| thickness            | CARRÉ: 11 mm TRIANGLE: 22 mm LOSANGE: 4,7 mm                                                                                                                                                                                                                                                                                                                                                                                                                                                                                                                                                                                                                                                                                                                                                                                                                                                                                                                                                                                                                                                                                                                                                                                                                                                                                                                                                                                                                                                                                                                                                                                                                                                                                                                                                                                                                                                               |
| nominal sizes        | CARRÉ: 40-40 cm (16"·16") TRIANGLE SMALL: 5 pcs 31,5·3,5·2,2 cm (12"·1"·1"), on net 18,6·31,5 cm (7"·12") TRIANGLE LARGE: 3 pcs 31,5·6·2,2 cm (12"·2"·1"), on net 18,6·31,5 cm (7"·12") LOSANGE: 27,5·25,7 cm (11"·10")                                                                                                                                                                                                                                                                                                                                                                                                                                                                                                                                                                                                                                                                                                                                                                                                                                                                                                                                                                                                                                                                                                                                                                                                                                                                                                                                                                                                                                                                                                                                                                                                                                                                                    |
| specification        | CARRÉ:  - 2 engraved textures: Uni and Light  - 1 base color on Uni texture  - 4 color families. Each families is composed of solid color on Uni texture and bicolor version on Light texture  - Uni and Light version match each other on the same color  Carré, 40x40 rectified slabs in glazed porcelain stoneware, are produced on a mould made of many little embossing diamonds on a matt surface which gives a strong ceramic identity to the collection. Carré is available in two versions: Uni, where colour is evenly distributed throughout the whole slab, and Light, where colour is used to underline the white diamonds outlines.  LOSANGE:  - 4 base color Grey, Blue, Green and Red  - 4 tone sur tone grout  - 1 base color White  - 1 tone sur tone grout + 4 grouts matching the 4 base colors  With Losange, the shape of the rhombus becomes bigger and turns into a chip of a mosaic. Made of double charge porcelain stoneware, each piece is installed on 27,5x25,7 cm sheets. The chromatic range results to be deep and intense, thanks to the matt surface which gives a natural character to the product. Even in this case the element is available in two versions, through the usage of matching or with contrasting grout, for a stronger vibration.  TRIANGLE:  - 2 shapes: Small and Large  - 5 colors  Complementary Pieces:  - Terminal Small and Large in 5 colors  In Triangle, the shape of the rhombus is interpreted in its three-dimensional shape, in order to create games of lights and shadow on the surface: the elements, made in large and Small versions, seem to arise from the floor and to carry on the wall covering.  - The Triangle's shape is obtained by pressing in special-made 3D mould, then glazed, cut and assembled on net.  - Being assembled on a net (like a mosaic) Triangle can be used also on concove or convex curved surfaces. |
| complementary pieces | LOSANGE: Raccordo<br>TRIANGLE: Terminal Small and Large in 5 colors, "Listello" in 5 colors                                                                                                                                                                                                                                                                                                                                                                                                                                                                                                                                                                                                                                                                                                                                                                                                                                                                                                                                                                                                                                                                                                                                                                                                                                                                                                                                                                                                                                                                                                                                                                                                                                                                                                                                                                                                                |
| awards               | Archiproducts Design Award 2016                                                                                                                                                                                                                                                                                                                                                                                                                                                                                                                                                                                                                                                                                                                                                                                                                                                                                                                                                                                                                                                                                                                                                                                                                                                                                                                                                                                                                                                                                                                                                                                                                                                                                                                                                                                                                                                                            |
| patents              | Registered design n° 002889055-0019/0024 - date of registration 03/12/2015                                                                                                                                                                                                                                                                                                                                                                                                                                                                                                                                                                                                                                                                                                                                                                                                                                                                                                                                                                                                                                                                                                                                                                                                                                                                                                                                                                                                                                                                                                                                                                                                                                                                                                                                                                                                                                 |
| category             | Carré UNI EN 14411 App G (BIA group) GL<br>Losange UNI EN 14411 App G (BIA group) UGL<br>Triangle UNI EN 14411 App J (BIIA group) GL                                                                                                                                                                                                                                                                                                                                                                                                                                                                                                                                                                                                                                                                                                                                                                                                                                                                                                                                                                                                                                                                                                                                                                                                                                                                                                                                                                                                                                                                                                                                                                                                                                                                                                                                                                       |