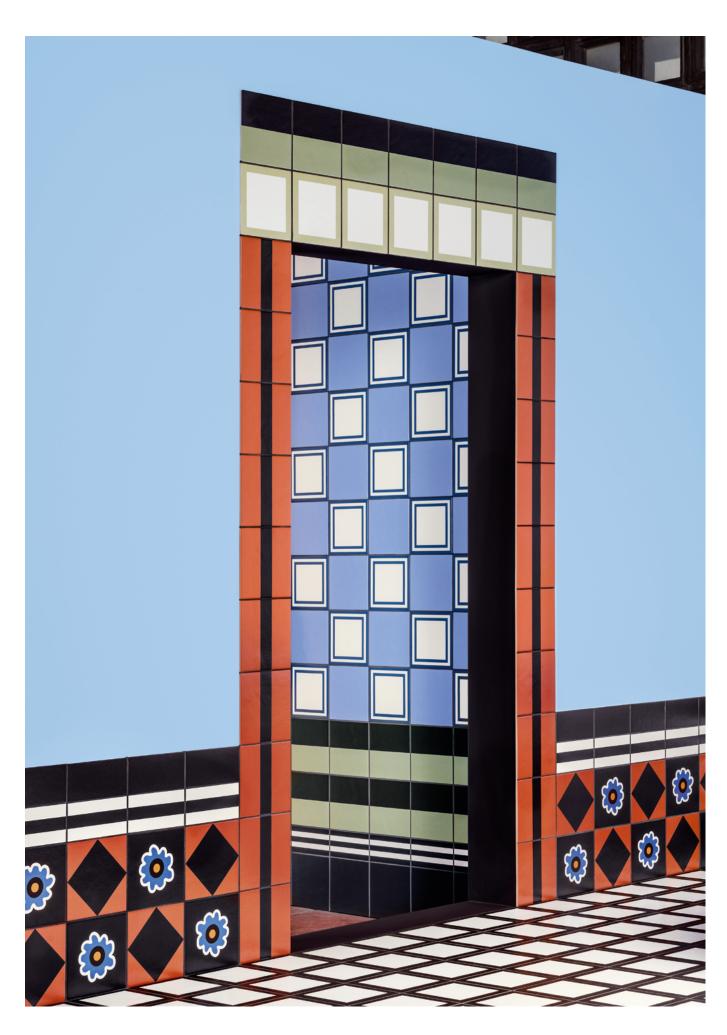

# Mattonelle Margherita by Nathalie Du Pasquier

Wall: Black Green, Square Green, Line, Marghe Half Black, Street, Flower Black, Rhombus Black. Floor: Square Black. Margherita Paint: Azzurro Matt.