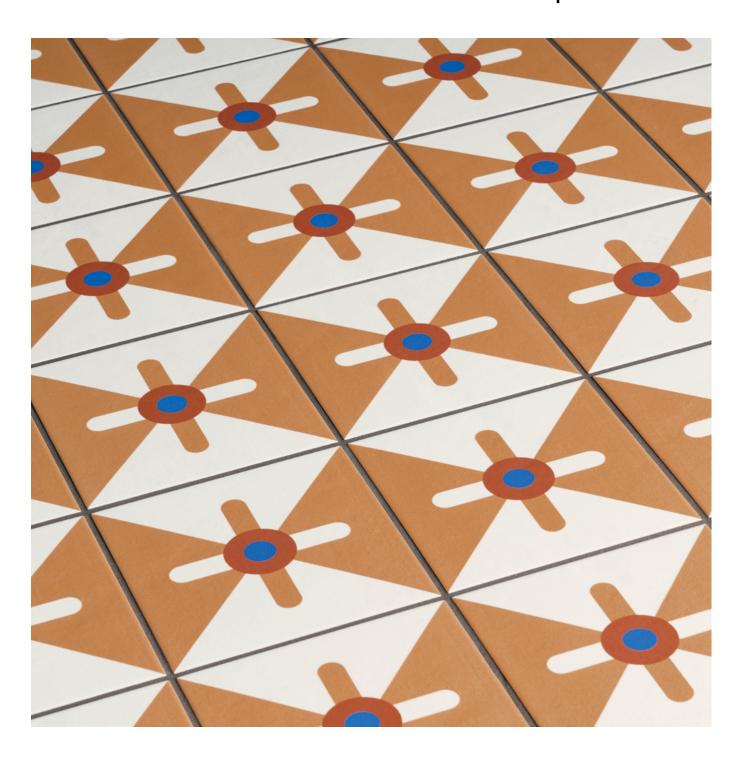

#### 27 PATTERNS 20,5X20,5 CM

Square Blue

Square Green

Square Black

Square Orange

Square Terracotta

Double Blue

Double White

Double Red

Cones

Petals

Scheme

Point

Rhombus White

Rhombus Black

Flower Green

Flower Black

Kite White

Kite Black

Spring Terracotta

 $\mathsf{Spring}\;\mathsf{Pink}$ 

Black Green

Black Terracotta

Stripes